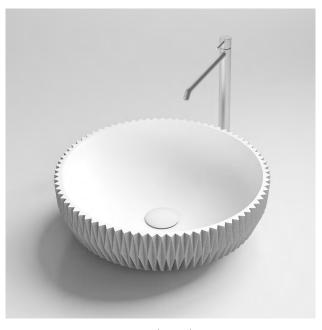

### Vesta

Origami - the precise and creative Japanese art of paper folding was the inspiration for this delightful design of clear ridges and even rhombic figures.

Modern and harmonious, the result is a delightful interplay of light and shadow, which this washbasin brings to life again and again, depending on the direction and type of lighting.

**Vesta** is at first glance a design object that sets very special accents in every bathroom - an eye-catcher in the best way.

above: 430 x 430 x 130 mm (round), glacier white

 Material
 quartz sand

 Finish
 matt

 Standard sizes
 300 x 300 x 130 mm (round)

 350 x 350 x 130 mm (round)
 430 x 430 x 130 mm (round)

 400 x 300 x 130 mm (oval)

600 x 400 x 130 mm (oval)