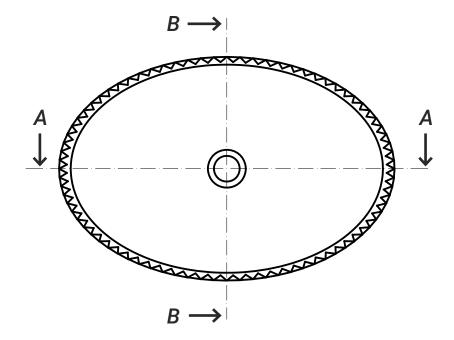

e direction and type of lighting.

**Vesta** is at first glance a design object that sets very special accents in every bathroom - an eye-catcher in the best way.



above: 430 x 430 x 130 mm (round), glacier white

 Material
 quartz sand

 Finish
 matt

 Standard sizes
 300 x 300 x 130 mm (round)

 350 x 350 x 130 mm (round)
 430 x 430 x 130 mm (round)

 400 x 300 x 130 mm (oval)

600 x 400 x 130 mm (oval)

#### Standard colours



Ivory White



Dark Lava (patinated)



Glacier White



Charcoal Black



Lavender Grey



Ocean Blue



Stormy Grey



Olive Green

Vesta

# 300 x 300 x 130 mm



Vesta

### 350 x 350 x 130 mm



Vesta

### 430 x 430 x 130 mm



### SANDHELDEN

# Vesta

### 400 x 300 x 130 mm









### SANDHELDEN

# Vesta

### 600 x 400 x 130 mm

### A - A



### B - B