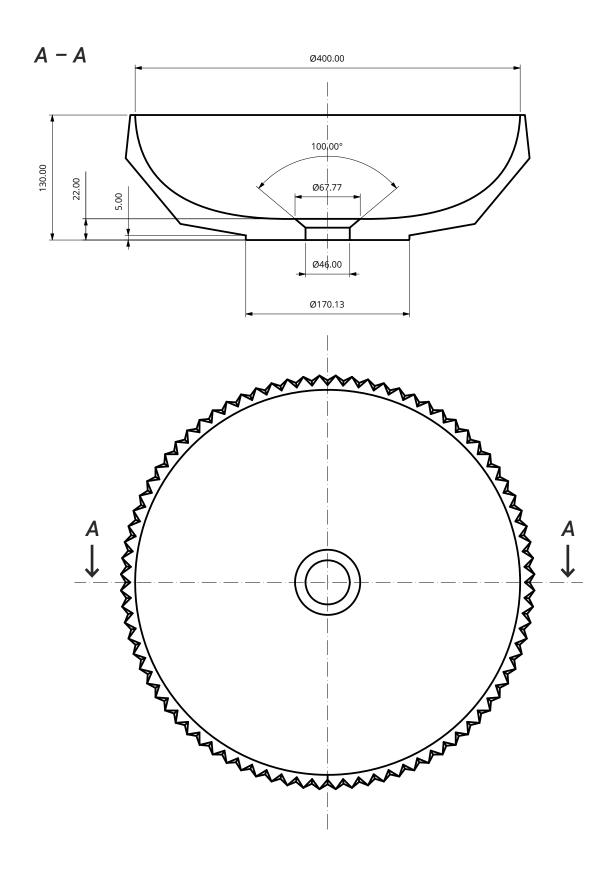

onious, the result is a delightful interplay of light and shadow, which this washbasin brings to life again and again, depending on the direction and type of lighting.

**Vesta** is at first glance a design object that sets very special accents in every bathroom - an eye-catcher in the best way.



above: 430 x 430 x 130 mm (round), glacier white

 Material
 quartz sand

 Finish
 matt

 Standard sizes
 300 x 300 x 130 mm (round)

 350 x 350 x 130 mm (round)
 430 x 430 x 130 mm (round)

 400 x 300 x 130 mm (oval)

600 x 400 x 130 mm (oval)

#### Standard colours



Ivory White



Dark Lava (patinated)



Glacier White



Charcoal Black



Lavender Grey



Ocean Blue



Stormy Grey



Olive Green

Vesta

# 300 x 300 x 130 mm



Vesta

### 350 x 350 x 130 mm



Vesta

### 430 x 430 x 130 mm



### SANDHELDEN

# Vesta

### 400 x 300 x 130 mm









### SANDHELDEN

# Vesta

### 600 x 400 x 130 mm

### A - A



### B - B