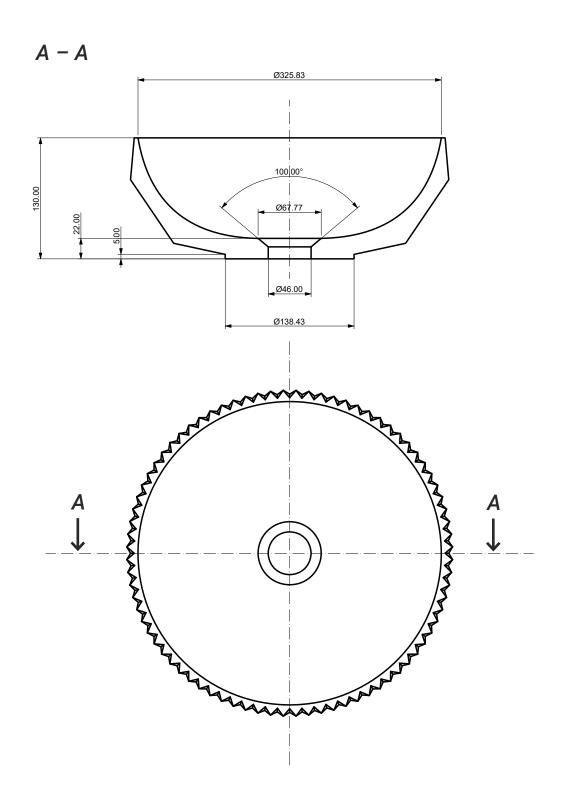

rhombic figures.

Modern and harmonious, the result is a delightful interplay of light and shadow, which this washbasin brings to life again and again, depending on the direction and type of lighting.

**Vesta** is at first glance a design object that sets very special accents in every bathroom - an eye-catcher in the best way.



above: 430 x 430 x 130 mm (round), glacier white

 Material
 quartz sand

 Finish
 matt

 Standard sizes
 300 x 300 x 130 mm (round)

 350 x 350 x 130 mm (round)
 430 x 430 x 130 mm (round)

 400 x 300 x 130 mm (oval)

600 x 400 x 130 mm (oval)

#### Standard colours



Ivory White



Dark Lava (patinated)



Glacier White



Charcoal Black



Lavender Grey



Ocean Blue



Stormy Grey



Olive Green

Vesta

# 300 x 300 x 130 mm



Vesta

### 350 x 350 x 130 mm



Vesta

### 430 x 430 x 130 mm



### SANDHELDEN

# Vesta

### 400 x 300 x 130 mm









### SANDHELDEN

# Vesta

### 600 x 400 x 130 mm

### A - A



### B - B