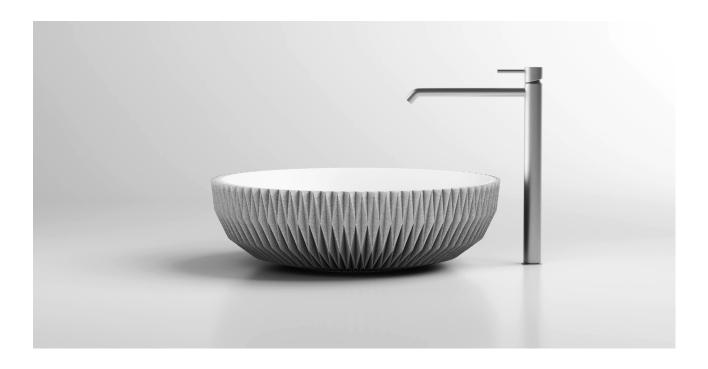

### Vesta

Origami - the precise and creative Japanese art of paper folding was the inspiration for this delightful design of clear ridges and even rhombic figures.

Modern and harmonious, the result is a delightful interplay of light and shadow, which this washbasin brings to life again and again, depending on the direction and type of lighting.

**Vesta** is at first glance a design object that sets very special accents in every bathroom - an eye-catcher in the best way.

above: 430 x 430 x 130 mm (round), glacier white

 Material
 quartz sand

 Finish
 matt

 Standard sizes
 300 x 300 x 130 mm (round)

 350 x 350 x 130 mm (round)
 430 x 430 x 130 mm (round)

 400 x 300 x 130 mm (oval)

600 x 400 x 130 mm (oval)