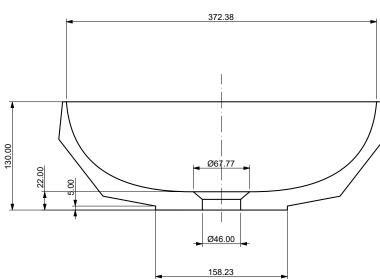

### A - A

**Vesta** is at first glance a design object that sets very special accents in every bathroom - an eye-catcher in the best way.

above: 430 x 430 x 130 mm (round), glacier white

 Material
 quartz sand

 Finish
 matt

 Standard sizes
 300 x 300 x 130 mm (round)

 350 x 350 x 130 mm (round)
 430 x 430 x 130 mm (round)

 400 x 300 x 130 mm (oval)

600 x 400 x 130 mm (oval)