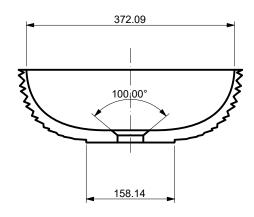

the direction and type of lighting.

**Vesta** is at first glance a design object that sets very special accents in every bathroom - an eye-catcher in the best way.



above: 430 x 430 x 130 mm (round), glacier white

 Material
 quartz sand

 Finish
 matt

 Standard sizes
 300 x 300 x 130 mm (round)

 350 x 350 x 130 mm (round)
 430 x 430 x 130 mm (round)

 400 x 300 x 130 mm (oval)

600 x 400 x 130 mm (oval)

#### Standard colours



Ivory White



Dark Lava (patinated)



Glacier White



Charcoal Black



Lavender Grey



Ocean Blue



Stormy Grey



Olive Green

Vesta

# 300 x 300 x 130 mm



Vesta

### 350 x 350 x 130 mm



Vesta

### 430 x 430 x 130 mm



### SANDHELDEN

# Vesta

### 400 x 300 x 130 mm









### SANDHELDEN

# Vesta

### 600 x 400 x 130 mm

### A - A



### B - B