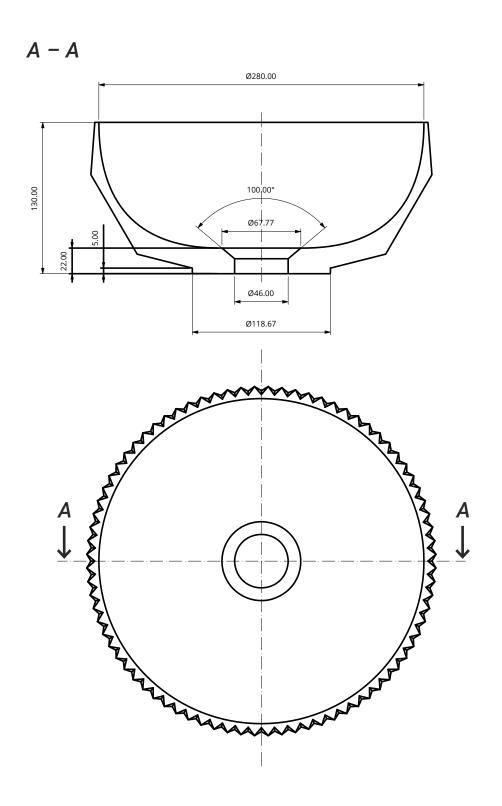

design of clear ridges and even rhombic figures.

Modern and harmonious, the result is a delightful interplay of light and shadow, which this washbasin brings to life again and again, depending on the direction and type of lighting.

**Vesta** is at first glance a design object that sets very special accents in every bathroom - an eye-catcher in the best way.



above: 430 x 430 x 130 mm (round), glacier white

 Material
 quartz sand

 Finish
 matt

 Standard sizes
 300 x 300 x 130 mm (round)

 350 x 350 x 130 mm (round)
 430 x 430 x 130 mm (round)

 400 x 300 x 130 mm (oval)

600 x 400 x 130 mm (oval)

#### Standard colours



Ivory White



Dark Lava (patinated)



Glacier White



Charcoal Black



Lavender Grey



Ocean Blue



Stormy Grey



Olive Green

Vesta

# 300 x 300 x 130 mm



Vesta

### 350 x 350 x 130 mm



Vesta

### 430 x 430 x 130 mm



### SANDHELDEN

# Vesta

### 400 x 300 x 130 mm









### SANDHELDEN

# Vesta

### 600 x 400 x 130 mm

### A - A



### B - B