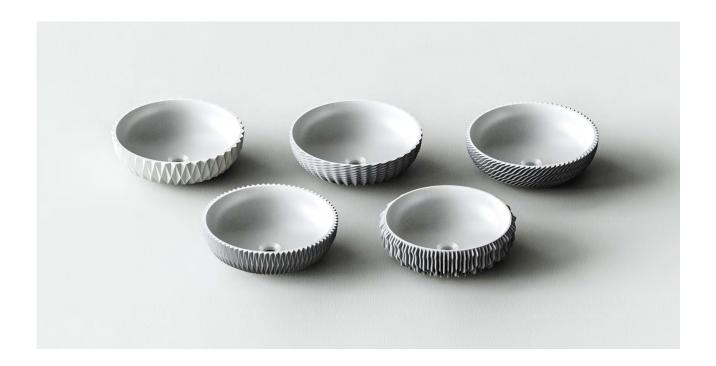

### Vesta

Origami - the precise and creative Japanese art of paper folding was the inspiration for this delightful design of clear ridges and even rhombic figures.

Modern and harmonious, the result is a delightful interplay of light and shadow, which this washbasin brings to life again and again, depending on the direction and type of lighting.

**Vesta** is at first glance a design object that sets very special accents in every bathroom - an eye-catcher in the best way.

above: 430 x 430 x 130 mm (round), glacier white

 Material
 quartz sand

 Finish
 matt

#### Standard colours

Ivory White

Dark Lava (patinated)

Glacier White

Charcoal Black

Lavender Grey

Ocean Blue

Stormy Grey