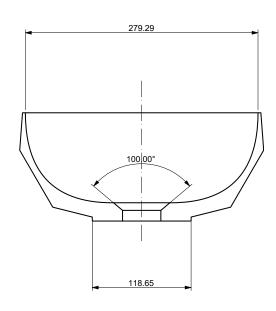

### B - B

**Vesta** is at first glance a design object that sets very special accents in every bathroom - an eye-catcher in the best way.

above: 430 x 430 x 130 mm (round), glacier white

 Material
 quartz sand

 Finish
 matt

 Standard sizes
 300 x 300 x 130 mm (round)

 350 x 350 x 130 mm (round)
 430 x 430 x 130 mm (round)

 400 x 300 x 130 mm (oval)

600 x 400 x 130 mm (oval)