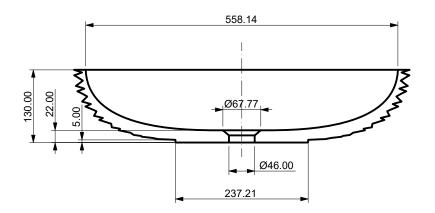

depending on the direction and type of lighting.

**Vesta** is at first glance a design object that sets very special accents in every bathroom - an eye-catcher in the best way.



above: 430 x 430 x 130 mm (round), glacier white

 Material
 quartz sand

 Finish
 matt

 Standard sizes
 300 x 300 x 130 mm (round)

 350 x 350 x 130 mm (round)
 430 x 430 x 130 mm (round)

 400 x 300 x 130 mm (oval)

600 x 400 x 130 mm (oval)

#### Standard colours



Ivory White



Dark Lava (patinated)



Glacier White



Charcoal Black



Lavender Grey



Ocean Blue



Stormy Grey



Olive Green

Vesta

# 300 x 300 x 130 mm



Vesta

### 350 x 350 x 130 mm



Vesta

### 430 x 430 x 130 mm



### SANDHELDEN

# Vesta

### 400 x 300 x 130 mm









### SANDHELDEN

# Vesta

### 600 x 400 x 130 mm

### A - A



### B - B