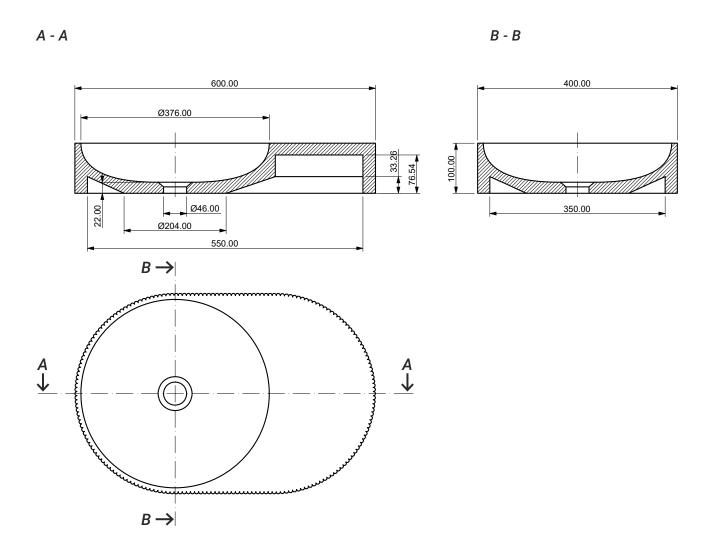

above: 600 x 400 x 100 mm, glacier white

Material quartz sand

Finish matt

Standard size 600 x 400 x 100 mm

# C-01 (without tap whole)

## 600 x 400 x 100 mm

# C-01 (with tap whole)

## 600 x 400 x 100 mm

A - A

B-B