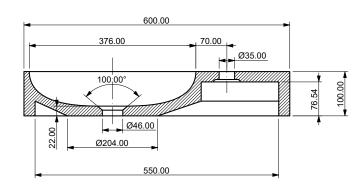

## Technical Data Sheet

# SIMBIOSIS Collection



# C-01



### SANDHELDEN

### C-01

Minimal and effective design made only from basic circular shapes. C-01 is originally inspired by the decomposition of the basic shapes of the Roman theaters constructions.

C-01 follows the same design line as all other countertop basins in the collection, bringing more dynamism and movement, with a solution that can be adapted to every bathroom.



above: 600 x 400 x 100 mm, glacier white

Material quartz sand

Finish matt

Standard size 600 x 400 x 100 mm

#### Standard colours



# C-01 (without tap whole)

## 600 x 400 x 100 mm



# C-01 (with tap whole)

## 600 x 400 x 100 mm

A - A



B-B