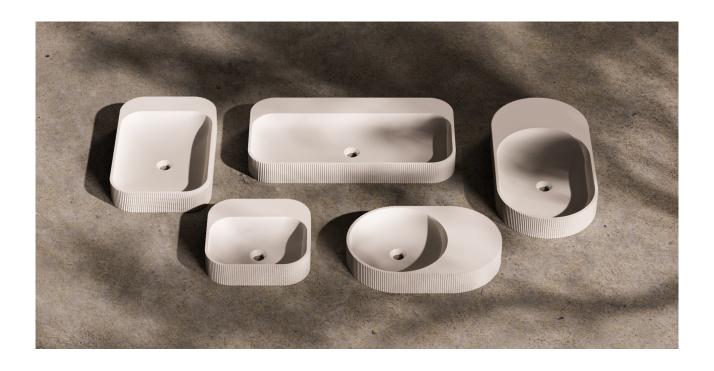

### C-01

Minimal and effective design made only from basic circular shapes. C-01 is originally inspired by the decomposition of the basic shapes of the Roman theaters constructions.

C-01 follows the same design line as all other countertop basins in the collection, bringing more dynamism and movement, with a solution that can be adapted to every bathroom.