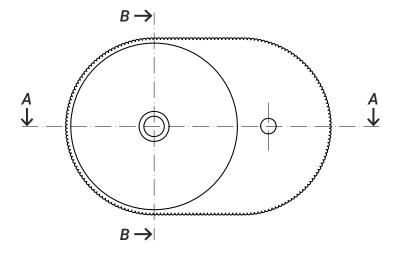

## Technical Data Sheet

# SIMBIOSIS Collection



# C-01



### SANDHELDEN

### C-01

Minimal and effective design made only from basic circular shapes. C-01 is originally inspired by the decomposition of the basic shapes of the Roman theaters constructions.

C-01 follows the same design line as all other countertop basins in the collection, bringing more dynamism and movement, with a solution that can be adapted to every bathroom.



above: 600 x 400 x 100 mm, glacier white

Material quartz sand

Finish matt

Standard size 600 x 400 x 100 mm

#### Standard colours



# C-01 (without tap whole)

## 600 x 400 x 100 mm



# C-01 (with tap whole)

## 600 x 400 x 100 mm

A - A



B-B