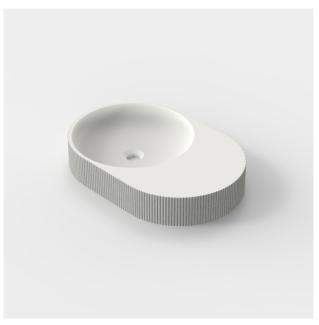

above: 600 x 400 x 100 mm, glacier white

Material quartz sand

Finish matt

Standard size 600 x 400 x 100 mm