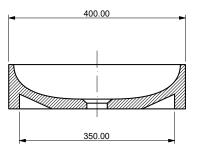

## Technical Data Sheet

# SIMBIOSIS Collection



# C-01



### SANDHELDEN

### C-01

Minimal and effective design made only from basic circular shapes. C-01 is originally inspired by the decomposition of the basic shapes of the Roman theaters constructions.

C-01 follows the same design line as all other countertop basins in the collection, bringing more dynamism and movement, with a solution that can be adapted to every bathroom.



above: 600 x 400 x 100 mm, glacier white

Material quartz sand

Finish matt

Standard size 600 x 400 x 100 mm

#### Standard colours



# C-01 (without tap whole)

## 600 x 400 x 100 mm



# C-01 (with tap whole)

## 600 x 400 x 100 mm

A - A



B-B