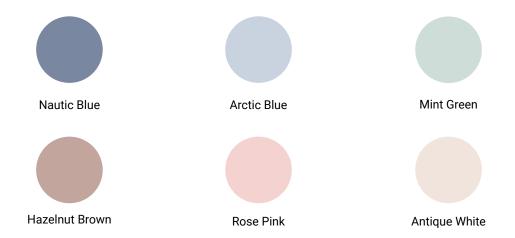

## Technical Data Sheet

# SIMBIOSIS Collection



# C-01



### SANDHELDEN

### C-01

Minimal and effective design made only from basic circular shapes. C-01 is originally inspired by the decomposition of the basic shapes of the Roman theaters constructions.

C-01 follows the same design line as all other countertop basins in the collection, bringing more dynamism and movement, with a solution that can be adapted to every bathroom.



above: 600 x 400 x 100 mm, glacier white

Material quartz sand

Finish matt

Standard size 600 x 400 x 100 mm

#### Standard colours



# C-01 (without tap whole)

## 600 x 400 x 100 mm



# C-01 (with tap whole)

## 600 x 400 x 100 mm

A - A



B-B