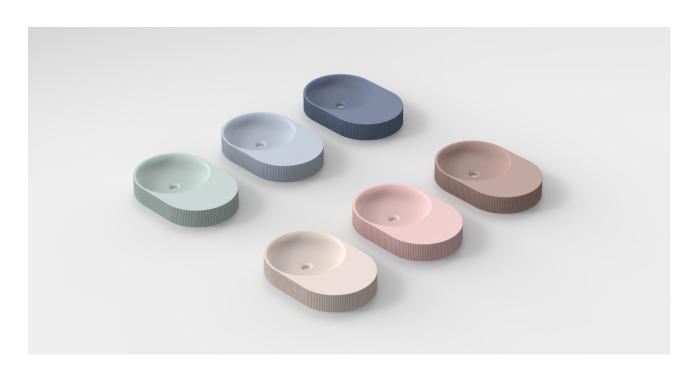

## Technical Data Sheet

# SIMBIOSIS Collection



# C-01



### SANDHELDEN

### C-01

Minimal and effective design made only from basic circular shapes. C-01 is originally inspired by the decomposition of the basic shapes of the Roman theaters constructions.

C-01 follows the same design line as all other countertop basins in the collection, bringing more dynamism and movement, with a solution that can be adapted to every bathroom.



above: 600 x 400 x 100 mm, glacier white

Material quartz sand

Finish matt

Standard size 600 x 400 x 100 mm

#### Standard colours



# C-01 (without tap whole)

## 600 x 400 x 100 mm



# C-01 (with tap whole)

## 600 x 400 x 100 mm

A - A



B-B