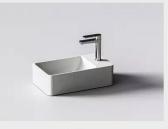

The models, designed in pairs, differ slightly in the shape of the lower heel. Some have an elegant and straight base, while the others have a curved and dynamic finish.

At KOSMOS, clean lines, simplicity and monochromatic products invite everyone to enjoy their bathroom experience.

Gaia

Helios

Atlas

Eros

Iris

Hydra

Nais