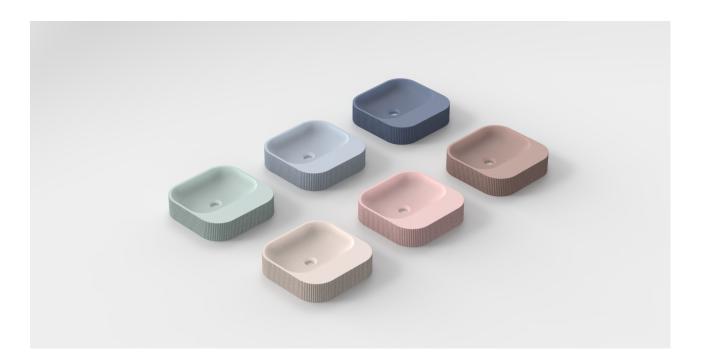

The squared countertop basin can be adapted to every bathroom distribution being the perfect solution for small and modular interiors.

| Material      | quartz sand        |
|---------------|--------------------|
| Finish        | matt               |
| Standard size | 400 x 400 x 100 mm |

above: 400 x 400 x 100 mm, glacier white

Arctic Blue