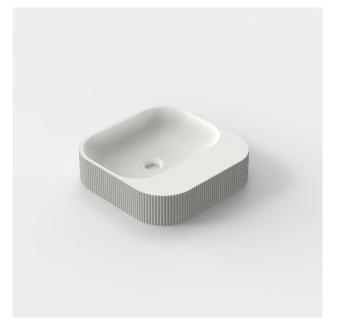

# S-01 (without tap hole)

# 400 x 400 x 100 mm

A - A

# S-01 (with tap hole)

### 400 x 400 x 100 mm

A - A