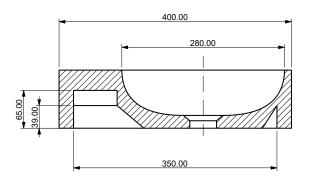

lection



S-01



### SANDHELDEN

S-01 is born as the key element and basic model from the SIMBIOSIS Collection. All models are designed based on the proportions of this countertop basin.

Versatile and flexible design achieved with elementary geometric shapes: circles and squares. The combination of S-01 with any faucet can be placed as desired and works in every direction.

The squared countertop basin can be adapted to every bathroom distribution being the perfect solution for small and modular interiors.



| Material      | quartz sand        |
|---------------|--------------------|
| Finish        | matt               |
| Standard size | 400 x 400 x 100 mm |

above: 400 x 400 x 100 mm, glacier white





Arctic Blue





# S-01 (without tap hole)

# 400 x 400 x 100 mm

A - A









# S-01 (with tap hole)

### 400 x 400 x 100 mm

A - A