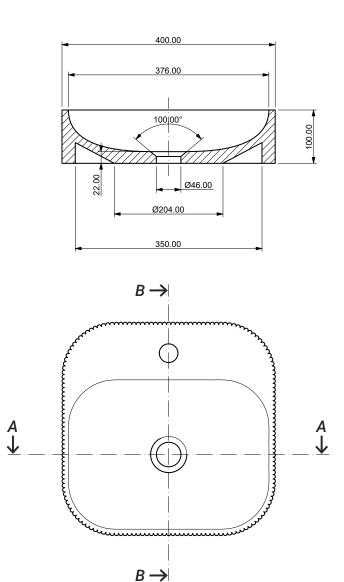

element and basic model from the SIMBIOSIS Collection. All models are designed based on the proportions of this countertop basin.

Versatile and flexible design achieved with elementary geometric shapes: circles and squares. The combination of S-01 with any faucet can be placed as desired and works in every direction.

The squared countertop basin can be adapted to every bathroom distribution being the perfect solution for small and modular interiors.



| Material      | quartz sand        |
|---------------|--------------------|
| Finish        | matt               |
| Standard size | 400 x 400 x 100 mm |

above: 400 x 400 x 100 mm, glacier white





Arctic Blue





# S-01 (without tap hole)

# 400 x 400 x 100 mm

A - A









# S-01 (with tap hole)

### 400 x 400 x 100 mm

A - A