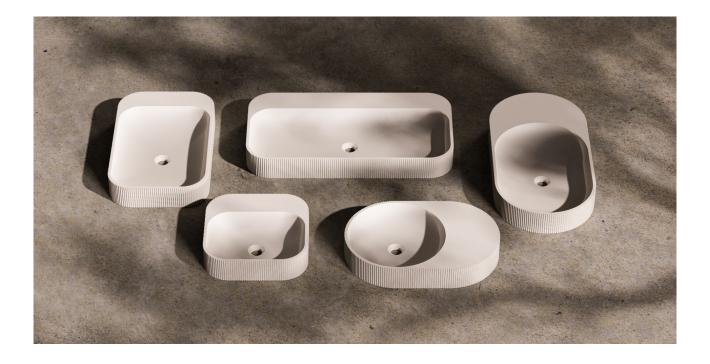

### SANDHELDEN

S-01 is born as the key element and basic model from the SIMBIOSIS Collection. All models are designed based on the proportions of this countertop basin.

Versatile and flexible design achieved with elementary geometric shapes: circles and squares. The combination of S-01 with any faucet can be placed as desired and works in every direction.