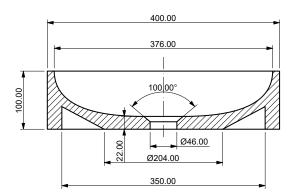

# 400 x 400 x 100 mm

A - A

# S-01 (with tap hole)

### 400 x 400 x 100 mm

A - A