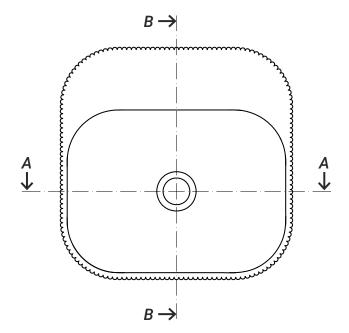

Collection



S-01



### SANDHELDEN

S-01 is born as the key element and basic model from the SIMBIOSIS Collection. All models are designed based on the proportions of this countertop basin.

Versatile and flexible design achieved with elementary geometric shapes: circles and squares. The combination of S-01 with any faucet can be placed as desired and works in every direction.

The squared countertop basin can be adapted to every bathroom distribution being the perfect solution for small and modular interiors.



| Material      | quartz sand        |
|---------------|--------------------|
| Finish        | matt               |
| Standard size | 400 x 400 x 100 mm |

above: 400 x 400 x 100 mm, glacier white





Arctic Blue





# S-01 (without tap hole)

# 400 x 400 x 100 mm

A - A









# S-01 (with tap hole)

### 400 x 400 x 100 mm

A - A