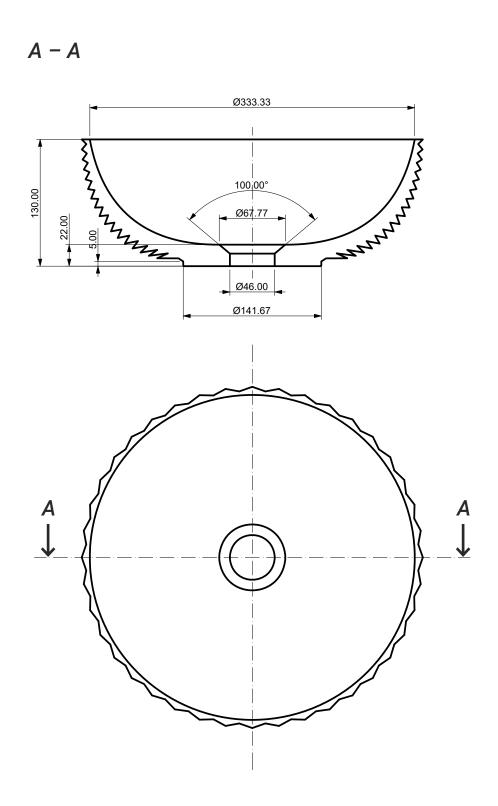

rming contrast of strictly geometric lines, which seem to dissolve again and again through light and shadow, and a flatteringly smooth inner surface, which almost seems to be covered with fine, matt silk fabric.

**Jag** reinvents itself again and again in a particularly noble and multi-faceted way, according to the type of lighting.



 Material
 quartz sand

 Finish
 matt

 Standard sizes
 300 x 300 x 130 mm (round)

 350 x 350 x 130 mm (round)
 430 x 430 x 130 mm (round)

 400 x 300 x 130 mm (oval)

600 x 400 x 130 mm (oval)

above: 300 x 300 x 130 mm, glacier white

#### Standard colours



Ivory White



Dark Lava (patinated)



Glacier White



Charcoal Black



Lavender Grey



Ocean Blue



Stormy Grey



Olive Green

Jag

## 300 x 300 x 130 mm







Jag

#### 350 x 350 x 130 mm



Jag

## 430 x 430 x 130 mm



#### SANDHELDEN

Jag

#### 400 x 300 x 130 mm





## B - B





Jag 600 x 400 x 130 mm

A - AB – B 380.95 571.43 100<sub>1</sub>00° 130.00 Ø67.77 Ø46.00 242.86 161.91  $B \longrightarrow$ **B** ·