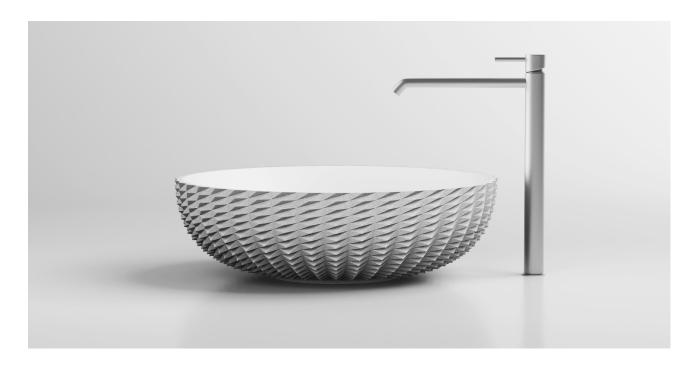

#### Jag

Relief-like, fine-grained structure and yet a little bit the impression of a carefully woven wicker basket.

Jag offers a particularly charming contrast of strictly geometric lines, which seem to dissolve again and again through light and shadow, and a flatteringly smooth inner surface, which almost seems to be covered with fine, matt silk fabric.

**Jag** reinvents itself again and again in a particularly noble and multi-faceted way, according to the type of lighting.

 Material
 quartz sand

 Finish
 matt

 Standard sizes
 300 x 300 x 130 mm (round)

 350 x 350 x 130 mm (round)
 430 x 430 x 130 mm (round)

 400 x 300 x 130 mm (oval)

600 x 400 x 130 mm (oval)

above: 300 x 300 x 130 mm, glacier white