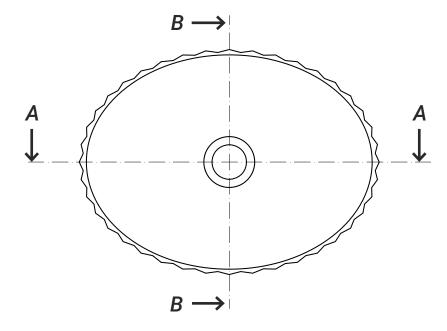

## B - B

Jag 600 x 400 x 130 mm

A - AB – B 380.95 571.43 100<sub>1</sub>00° 130.00 Ø67.77 Ø46.00 242.86 161.91  $B \longrightarrow$ **B** ·