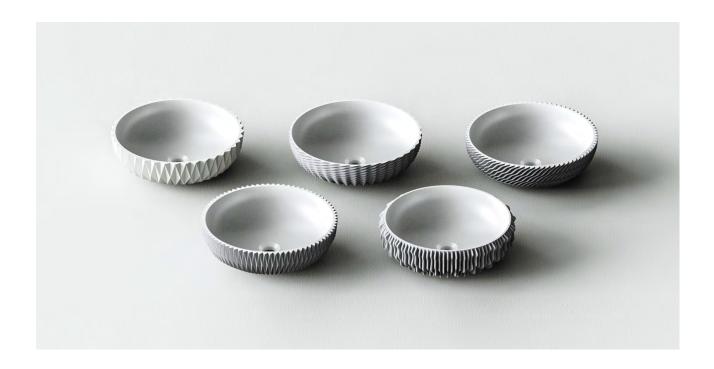

#### Jag

Relief-like, fine-grained structure and yet a little bit the impression of a carefully woven wicker basket.

Jag offers a particularly charming contrast of strictly geometric lines, which seem to dissolve again and again through light and shadow, and a flatteringly smooth inner surface, which almost seems to be covered with fine, matt silk fabric.

**Jag** reinvents itself again and again in a particularly noble and multi-faceted way, according to the type of lighting.

 Material
 quartz sand

 Finish
 matt

 Standard sizes
 300 x 300 x 130 mm (round)

 350 x 350 x 130 mm (round)
 430 x 430 x 130 mm (round)

 400 x 300 x 130 mm (oval)

600 x 400 x 130 mm (oval)

above: 300 x 300 x 130 mm, glacier white