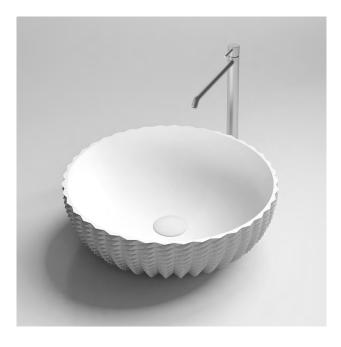

#### Jag

Relief-like, fine-grained structure and yet a little bit the impression of a carefully woven wicker basket.

Jag offers a particularly charming contrast of strictly geometric lines, which seem to dissolve again and again through light and shadow, and a flatteringly smooth inner surface, which almost seems to be covered with fine, matt silk fabric.

**Jag** reinvents itself again and again in a particularly noble and multi-faceted way, according to the type of lighting.

 Material
 quartz sand

 Finish
 matt

 Standard sizes
 300 x 300 x 130 mm (round)

 350 x 350 x 130 mm (round)
 430 x 430 x 130 mm (round)

 400 x 300 x 130 mm (oval)

600 x 400 x 130 mm (oval)

above: 300 x 300 x 130 mm, glacier white