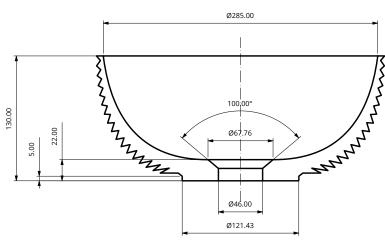

## 300 x 300 x 130 mm

Jag

## B - B

Jag 600 x 400 x 130 mm

A - AB – B 380.95 571.43 100<sub>1</sub>00° 130.00 Ø67.77 Ø46.00 242.86 161.91  $B \longrightarrow$ **B** ·