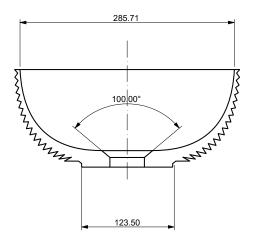

ght and shadow, and a flatteringly smooth inner surface, which almost seems to be covered with fine, matt silk fabric.

**Jag** reinvents itself again and again in a particularly noble and multi-faceted way, according to the type of lighting.



 Material
 quartz sand

 Finish
 matt

 Standard sizes
 300 x 300 x 130 mm (round)

 350 x 350 x 130 mm (round)
 430 x 430 x 130 mm (round)

 400 x 300 x 130 mm (oval)

600 x 400 x 130 mm (oval)

above: 300 x 300 x 130 mm, glacier white

#### Standard colours



Ivory White



Dark Lava (patinated)



Glacier White



Charcoal Black



Lavender Grey



Ocean Blue



Stormy Grey



Olive Green

Jag

## 300 x 300 x 130 mm







Jag

#### 350 x 350 x 130 mm



Jag

## 430 x 430 x 130 mm



#### SANDHELDEN

Jag

#### 400 x 300 x 130 mm





## B - B





Jag 600 x 400 x 130 mm

A - AB – B 380.95 571.43 100<sub>1</sub>00° 130.00 Ø67.77 Ø46.00 242.86 161.91  $B \longrightarrow$ **B** ·