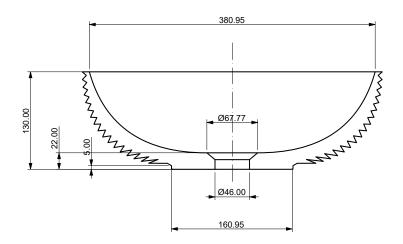

n through light and shadow, and a flatteringly smooth inner surface, which almost seems to be covered with fine, matt silk fabric.

**Jag** reinvents itself again and again in a particularly noble and multi-faceted way, according to the type of lighting.



 Material
 quartz sand

 Finish
 matt

 Standard sizes
 300 x 300 x 130 mm (round)

 350 x 350 x 130 mm (round)
 430 x 430 x 130 mm (round)

 400 x 300 x 130 mm (oval)

600 x 400 x 130 mm (oval)

above: 300 x 300 x 130 mm, glacier white

#### Standard colours



Ivory White



Dark Lava (patinated)



Glacier White



Charcoal Black



Lavender Grey



Ocean Blue



Stormy Grey



Olive Green

Jag

## 300 x 300 x 130 mm







Jag

#### 350 x 350 x 130 mm



Jag

## 430 x 430 x 130 mm



#### SANDHELDEN

Jag

#### 400 x 300 x 130 mm





## B - B





Jag 600 x 400 x 130 mm

A - AB – B 380.95 571.43 100<sub>1</sub>00° 130.00 Ø67.77 Ø46.00 242.86 161.91  $B \longrightarrow$ **B** ·