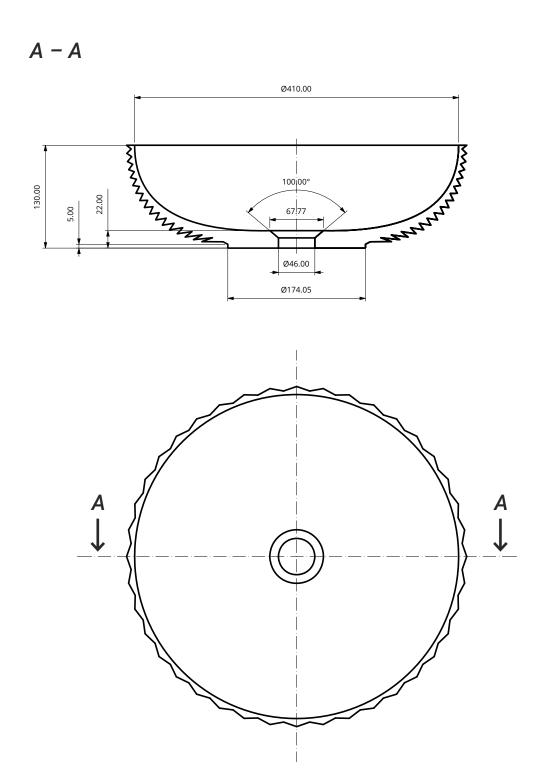

metric lines, which seem to dissolve again and again through light and shadow, and a flatteringly smooth inner surface, which almost seems to be covered with fine, matt silk fabric.

**Jag** reinvents itself again and again in a particularly noble and multi-faceted way, according to the type of lighting.



 Material
 quartz sand

 Finish
 matt

 Standard sizes
 300 x 300 x 130 mm (round)

 350 x 350 x 130 mm (round)
 430 x 430 x 130 mm (round)

 400 x 300 x 130 mm (oval)

600 x 400 x 130 mm (oval)

above: 300 x 300 x 130 mm, glacier white

#### Standard colours



Ivory White



Dark Lava (patinated)



Glacier White



Charcoal Black



Lavender Grey



Ocean Blue



Stormy Grey



Olive Green

Jag

## 300 x 300 x 130 mm







Jag

#### 350 x 350 x 130 mm



Jag

## 430 x 430 x 130 mm



#### SANDHELDEN

Jag

#### 400 x 300 x 130 mm





## B - B





Jag 600 x 400 x 130 mm

A - AB – B 380.95 571.43 100<sub>1</sub>00° 130.00 Ø67.77 Ø46.00 242.86 161.91  $B \longrightarrow$ **B** ·