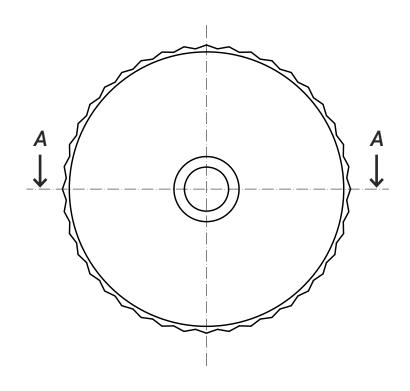

.

Jag offers a particularly charming contrast of strictly geometric lines, which seem to dissolve again and again through light and shadow, and a flatteringly smooth inner surface, which almost seems to be covered with fine, matt silk fabric.

**Jag** reinvents itself again and again in a particularly noble and multi-faceted way, according to the type of lighting.



 Material
 quartz sand

 Finish
 matt

 Standard sizes
 300 x 300 x 130 mm (round)

 350 x 350 x 130 mm (round)
 430 x 430 x 130 mm (round)

 400 x 300 x 130 mm (oval)

600 x 400 x 130 mm (oval)

above: 300 x 300 x 130 mm, glacier white

#### Standard colours



Ivory White



Dark Lava (patinated)



Glacier White



Charcoal Black



Lavender Grey



Ocean Blue



Stormy Grey



Olive Green

Jag

## 300 x 300 x 130 mm







Jag

#### 350 x 350 x 130 mm



Jag

## 430 x 430 x 130 mm



#### SANDHELDEN

Jag

#### 400 x 300 x 130 mm





## B - B





Jag 600 x 400 x 130 mm

A - AB – B 380.95 571.43 100<sub>1</sub>00° 130.00 Ø67.77 Ø46.00 242.86 161.91  $B \longrightarrow$ **B** ·